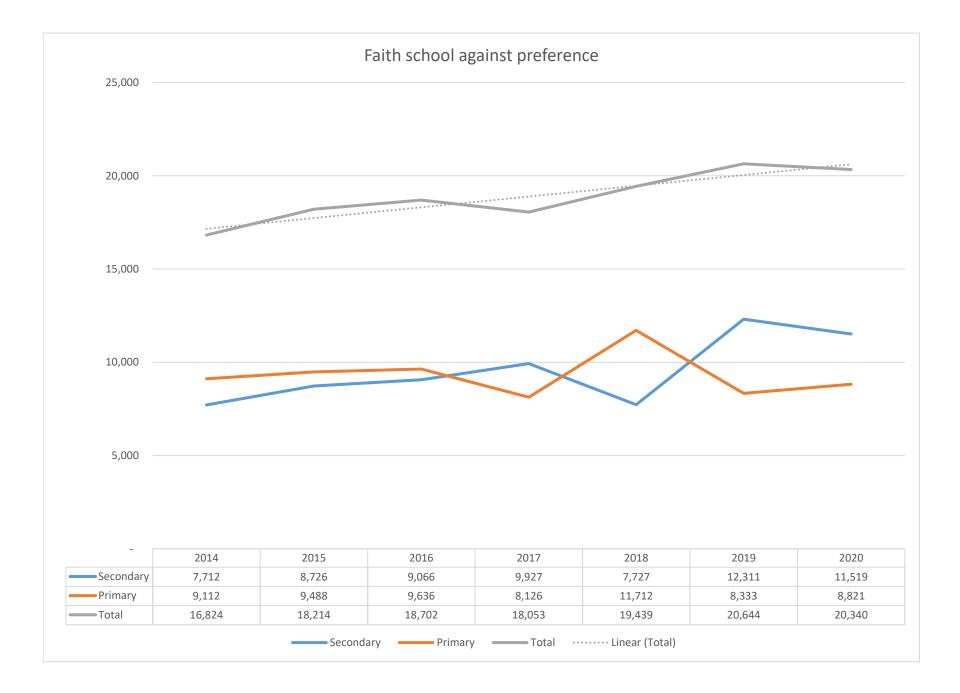

|           | 2014   | 2015   | 2016   | 2017   | 2018   | 2019   | 2020   |
|-----------|--------|--------|--------|--------|--------|--------|--------|
| Secondary | 7,712  | 8,726  | 9,066  | 9,927  | 7,727  | 12,311 | 11,519 |
| Primary   | 9,112  | 9,488  | 9,636  | 8,126  | 11,712 | 8,333  | 8,821  |
| Total     | 16,824 | 18,214 | 18,702 | 18,053 | 19,439 | 20,644 | 20,340 |